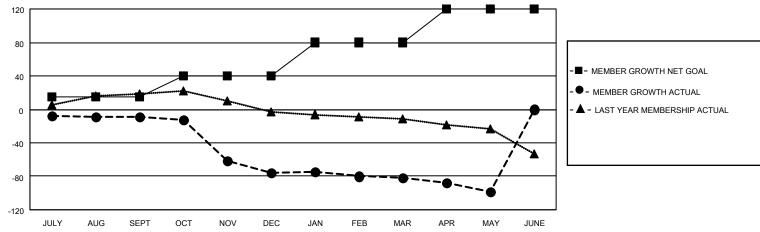

### GOALS AND ACTUAL MEMBERS CUMULATIVE

| DROPPED CLUBS: 2 |     | 18 CLUBS OF 63 ADDED 1 OR MORE<br>NEW MEMBERS | GENDER DISTRIBUTION  MALE 907 (76.73%) |              |    |
|------------------|-----|-----------------------------------------------|----------------------------------------|--------------|----|
|                  |     |                                               |                                        | ,            |    |
|                  |     |                                               | FEMALE                                 | 275 (23.27%) |    |
| DROPPED MEMBERS  |     |                                               |                                        |              |    |
| DECEASED         | 7   | CLICK HERE FOR CUMULATIVE                     | TOTAL FAMILY UNIT MEMBERS              |              | 76 |
| CLUB CANCELLED   | 0   | MEMBERSHIP DATA                               |                                        |              |    |
| OTHER 121        |     |                                               | FAMILY MEMBERS PAYING HALF DUES        |              | 38 |
| TOTAL            | 128 |                                               |                                        |              |    |